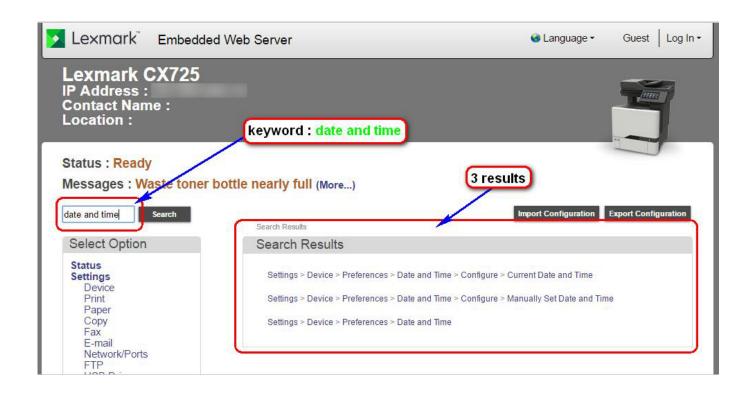

| Lexmark <sup>®</sup> Embedd                                             | ded Web Server 😔 Language -                                                                                                                                                                                                   | Guest L          | Log II |
|-------------------------------------------------------------------------|-------------------------------------------------------------------------------------------------------------------------------------------------------------------------------------------------------------------------------|------------------|--------|
| Lexmark CX725<br>IP Address :<br>Contact Name :<br>Location :           | keyword : date and time                                                                                                                                                                                                       |                  |        |
| Status : Ready<br>Messages : Waste tone<br>date and time                | er bottle nearly full (More)  Search Results  Import Configuration                                                                                                                                                            | Export Configura | ration |
| Select Option                                                           | Search Results                                                                                                                                                                                                                |                  |        |
| Status<br>Settings<br>Device<br>Print<br>Paper<br>Copy<br>Fax<br>E-mail | Settings > Device > Preferences > Date and Time > Configure > Current Date and Time<br>Settings > Device > Preferences > Date and Time > Configure > Manually Set Date and<br>Settings > Device > Preferences > Date and Time | Time             |        |